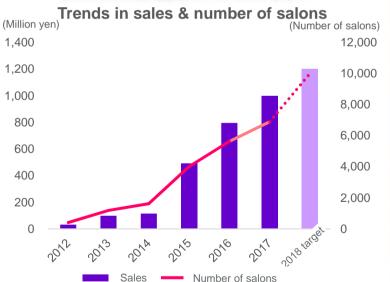

## A Premium Organic Brand, Villa Lodola (2)

## **Core Product**

## Villa Lodola Color

With 92% natural ingredients, the product's formulation utilizes the power of plants. It brings comfort of an organic product across all aspects, including during application, the finish and continued use.

|                      |                      |                       | (Unit: million yen)             |
|----------------------|----------------------|-----------------------|---------------------------------|
| FY2017<br>3 months*) | FY2018<br>3 months*) | Increase/<br>Decrease | Increase/<br>Decrease ratio (%) |
| 143                  | 176                  | 33                    | 23.2                            |