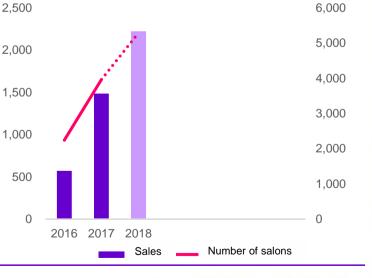

## A Premium Brand, "milbon"

## Steady progress in salons, overseas rollout in 11 countries

| Number of sa    | alons                    |                       | (Unit: salons)                     |                       | r         | nil                                                                                                                                                                                                                                                                                                                                                                                                                                                                                                                                                                                                                                                                                                                                                                                                                                                                                                                                                                                                                                                                                                                                                                                                                                                                                                                                                                                                                                                                                                                                                                                                                                                                                                                                                                                                                                                                                                                                                                                                                                                                                                                            | BC                                                                       | <b>b</b> n             |                                                                                                                                                                                                                                                                                                                                                                                                                                                                                                                                                                                                                                                                                                                                                                                                                                                                                                                                                                                                                                                                                                                                                                                                                                                                                                                                                                                                                                                                                                                                                                                                                                                                                                                                                                                                                                                                                                                                                                                                                                                                                                                                                                                                                                                                                                                                                                                                                                                                                                                                                                                                                                                                                                                                                                       |                                                                                                                                                                                                                                                                                                                                                                                                                                                                                                                                                                                                                                                                                                                                                                                                                                                                                                                                                                                                                                                                                                                                                                                                                                                                                                                                                                                                                                                                                                                                                                                                                                                                                                                                                                                                                                                                                                                                                                                                                                                                                                                                                                                                                                                                                                                                                                                                                                                                                                                                                                                                                       |
|-----------------|--------------------------|-----------------------|------------------------------------|-----------------------|-----------|--------------------------------------------------------------------------------------------------------------------------------------------------------------------------------------------------------------------------------------------------------------------------------------------------------------------------------------------------------------------------------------------------------------------------------------------------------------------------------------------------------------------------------------------------------------------------------------------------------------------------------------------------------------------------------------------------------------------------------------------------------------------------------------------------------------------------------------------------------------------------------------------------------------------------------------------------------------------------------------------------------------------------------------------------------------------------------------------------------------------------------------------------------------------------------------------------------------------------------------------------------------------------------------------------------------------------------------------------------------------------------------------------------------------------------------------------------------------------------------------------------------------------------------------------------------------------------------------------------------------------------------------------------------------------------------------------------------------------------------------------------------------------------------------------------------------------------------------------------------------------------------------------------------------------------------------------------------------------------------------------------------------------------------------------------------------------------------------------------------------------------|--------------------------------------------------------------------------|------------------------|-----------------------------------------------------------------------------------------------------------------------------------------------------------------------------------------------------------------------------------------------------------------------------------------------------------------------------------------------------------------------------------------------------------------------------------------------------------------------------------------------------------------------------------------------------------------------------------------------------------------------------------------------------------------------------------------------------------------------------------------------------------------------------------------------------------------------------------------------------------------------------------------------------------------------------------------------------------------------------------------------------------------------------------------------------------------------------------------------------------------------------------------------------------------------------------------------------------------------------------------------------------------------------------------------------------------------------------------------------------------------------------------------------------------------------------------------------------------------------------------------------------------------------------------------------------------------------------------------------------------------------------------------------------------------------------------------------------------------------------------------------------------------------------------------------------------------------------------------------------------------------------------------------------------------------------------------------------------------------------------------------------------------------------------------------------------------------------------------------------------------------------------------------------------------------------------------------------------------------------------------------------------------------------------------------------------------------------------------------------------------------------------------------------------------------------------------------------------------------------------------------------------------------------------------------------------------------------------------------------------------------------------------------------------------------------------------------------------------------------------------------------------------|-----------------------------------------------------------------------------------------------------------------------------------------------------------------------------------------------------------------------------------------------------------------------------------------------------------------------------------------------------------------------------------------------------------------------------------------------------------------------------------------------------------------------------------------------------------------------------------------------------------------------------------------------------------------------------------------------------------------------------------------------------------------------------------------------------------------------------------------------------------------------------------------------------------------------------------------------------------------------------------------------------------------------------------------------------------------------------------------------------------------------------------------------------------------------------------------------------------------------------------------------------------------------------------------------------------------------------------------------------------------------------------------------------------------------------------------------------------------------------------------------------------------------------------------------------------------------------------------------------------------------------------------------------------------------------------------------------------------------------------------------------------------------------------------------------------------------------------------------------------------------------------------------------------------------------------------------------------------------------------------------------------------------------------------------------------------------------------------------------------------------------------------------------------------------------------------------------------------------------------------------------------------------------------------------------------------------------------------------------------------------------------------------------------------------------------------------------------------------------------------------------------------------------------------------------------------------------------------------------------------------|
| FY2017 year-end | FY2018 Q1-end            | Increase/<br>Decrease | Increase/<br>Decrease ratio<br>(%) | -                     | MILBON    | 1                                                                                                                                                                                                                                                                                                                                                                                                                                                                                                                                                                                                                                                                                                                                                                                                                                                                                                                                                                                                                                                                                                                                                                                                                                                                                                                                                                                                                                                                                                                                                                                                                                                                                                                                                                                                                                                                                                                                                                                                                                                                                                                              |                                                                          | MILBOD                 |                                                                                                                                                                                                                                                                                                                                                                                                                                                                                                                                                                                                                                                                                                                                                                                                                                                                                                                                                                                                                                                                                                                                                                                                                                                                                                                                                                                                                                                                                                                                                                                                                                                                                                                                                                                                                                                                                                                                                                                                                                                                                                                                                                                                                                                                                                                                                                                                                                                                                                                                                                                                                                                                                                                                                                       |                                                                                                                                                                                                                                                                                                                                                                                                                                                                                                                                                                                                                                                                                                                                                                                                                                                                                                                                                                                                                                                                                                                                                                                                                                                                                                                                                                                                                                                                                                                                                                                                                                                                                                                                                                                                                                                                                                                                                                                                                                                                                                                                                                                                                                                                                                                                                                                                                                                                                                                                                                                                                       |
| 3,966           | 4,304                    | 338                   | 8.5                                | mit don<br><u>www</u> |           |                                                                                                                                                                                                                                                                                                                                                                                                                                                                                                                                                                                                                                                                                                                                                                                                                                                                                                                                                                                                                                                                                                                                                                                                                                                                                                                                                                                                                                                                                                                                                                                                                                                                                                                                                                                                                                                                                                                                                                                                                                                                                                                                | REPLENSIONC<br>TREATMENT<br>MONITORING CONTINUE<br>MONITORING MONITORING | MOISTURE               | MILBON<br>E(PAIR                                                                                                                                                                                                                                                                                                                                                                                                                                                                                                                                                                                                                                                                                                                                                                                                                                                                                                                                                                                                                                                                                                                                                                                                                                                                                                                                                                                                                                                                                                                                                                                                                                                                                                                                                                                                                                                                                                                                                                                                                                                                                                                                                                                                                                                                                                                                                                                                                                                                                                                                                                                                                                                                                                                                                      | MILBON<br>EEPAK                                                                                                                                                                                                                                                                                                                                                                                                                                                                                                                                                                                                                                                                                                                                                                                                                                                                                                                                                                                                                                                                                                                                                                                                                                                                                                                                                                                                                                                                                                                                                                                                                                                                                                                                                                                                                                                                                                                                                                                                                                                                                                                                                                                                                                                                                                                                                                                                                                                                                                                                                                                                       |
| Sales (FY201    | 8 3 months) <sup>°</sup> | *)                    | (Unit: million yen)                | 12.50<br>12.50        | 2,010,011 | La construction de la construction de la construcción de la construcci | 2019 C 11 (C.M.) 16                                                      | EPRENSHING<br>SELARDOO | RESTORATIVE<br>ROMOUT<br>PENER<br>Fing mant<br>resources<br>resources<br>resources<br>resources<br>resources<br>resources<br>resources<br>resources<br>resources<br>resources<br>resources<br>resources<br>resources<br>resources<br>resources<br>resources<br>resources<br>resources<br>resources<br>resources<br>resources<br>resources<br>resources<br>resources<br>resources<br>resources<br>resources<br>resources<br>resources<br>resources<br>resources<br>resources<br>resources<br>resources<br>resources<br>resources<br>resources<br>resources<br>resources<br>resources<br>resources<br>resources<br>resources<br>resources<br>resources<br>resources<br>resources<br>resources<br>resources<br>resources<br>resources<br>resources<br>resources<br>resources<br>resources<br>resources<br>resources<br>resources<br>resources<br>resources<br>resources<br>resources<br>resources<br>resources<br>resources<br>resources<br>resources<br>resources<br>resources<br>resources<br>resources<br>resources<br>resources<br>resources<br>resources<br>resources<br>resources<br>resources<br>resources<br>resources<br>resources<br>resources<br>resources<br>resources<br>resources<br>resources<br>resources<br>resources<br>resources<br>resources<br>resources<br>resources<br>resources<br>resources<br>resources<br>resources<br>resources<br>resources<br>resources<br>resources<br>resources<br>resources<br>resources<br>resources<br>resources<br>resources<br>resources<br>resources<br>resources<br>resources<br>resources<br>resources<br>resources<br>resources<br>resources<br>resources<br>resources<br>resources<br>resources<br>resources<br>resources<br>resources<br>resources<br>resources<br>resources<br>resources<br>resources<br>resources<br>resources<br>resources<br>resources<br>resources<br>resources<br>resources<br>resources<br>resources<br>resources<br>resources<br>resources<br>resources<br>resources<br>resources<br>resources<br>resources<br>resources<br>resources<br>resources<br>resources<br>resources<br>resources<br>resources<br>resources<br>resources<br>resources<br>resources<br>resources<br>resources<br>resources<br>resources<br>resources<br>resources<br>resources<br>resources<br>resources<br>resources<br>resources<br>resources<br>resources<br>resources<br>resources<br>resources<br>resources<br>resources<br>resources<br>resources<br>resources<br>resources<br>resources<br>resources<br>resources<br>resources<br>resources<br>resources<br>resources<br>resources<br>resources<br>resources<br>resources<br>resources<br>resources<br>resources<br>resources<br>resources<br>resources<br>resources<br>resources<br>resources<br>resources<br>resources<br>resources<br>resources<br>r | RESIDENTIA<br>Preset<br>Constante anna<br>Martina ann |
| FY2017 3 months | FY2018 3 months          | Increase/<br>Decrease | Increase/<br>Decrease ratio<br>(%) | (Million yen) Trend   | in sale   | s & nun                                                                                                                                                                                                                                                                                                                                                                                                                                                                                                                                                                                                                                                                                                                                                                                                                                                                                                                                                                                                                                                                                                                                                                                                                                                                                                                                                                                                                                                                                                                                                                                                                                                                                                                                                                                                                                                                                                                                                                                                                                                                                                                        | nber of                                                                  | salons                 |                                                                                                                                                                                                                                                                                                                                                                                                                                                                                                                                                                                                                                                                                                                                                                                                                                                                                                                                                                                                                                                                                                                                                                                                                                                                                                                                                                                                                                                                                                                                                                                                                                                                                                                                                                                                                                                                                                                                                                                                                                                                                                                                                                                                                                                                                                                                                                                                                                                                                                                                                                                                                                                                                                                                                                       | decu                                                                                                                                                                                                                                                                                                                                                                                                                                                                                                                                                                                                                                                                                                                                                                                                                                                                                                                                                                                                                                                                                                                                                                                                                                                                                                                                                                                                                                                                                                                                                                                                                                                                                                                                                                                                                                                                                                                                                                                                                                                                                                                                                                                                                                                                                                                                                                                                                                                                                                                                                                                                                  |
| 255             | 434                      | 179                   | 70.2                               | 2,000                 |           | .•                                                                                                                                                                                                                                                                                                                                                                                                                                                                                                                                                                                                                                                                                                                                                                                                                                                                                                                                                                                                                                                                                                                                                                                                                                                                                                                                                                                                                                                                                                                                                                                                                                                                                                                                                                                                                                                                                                                                                                                                                                                                                                                             |                                                                          |                        |                                                                                                                                                                                                                                                                                                                                                                                                                                                                                                                                                                                                                                                                                                                                                                                                                                                                                                                                                                                                                                                                                                                                                                                                                                                                                                                                                                                                                                                                                                                                                                                                                                                                                                                                                                                                                                                                                                                                                                                                                                                                                                                                                                                                                                                                                                                                                                                                                                                                                                                                                                                                                                                                                                                                                                       | 5,000                                                                                                                                                                                                                                                                                                                                                                                                                                                                                                                                                                                                                                                                                                                                                                                                                                                                                                                                                                                                                                                                                                                                                                                                                                                                                                                                                                                                                                                                                                                                                                                                                                                                                                                                                                                                                                                                                                                                                                                                                                                                                                                                                                                                                                                                                                                                                                                                                                                                                                                                                                                                                 |

## Brand concept

A system hair care brand that cultivates the "unique beauty" of each individual, with 360° shiny hair

USA, Hong Kong, China, Thailand, Taiwan, Turkey, Malaysia, Vietnam, Indonesia, Singapore and Germany

We conducted an in-depth analysis of the inner structure of the hair of women from 20 countries around the world, using our proprietary CT scanning technology, and discovered a universal form of hair damage . Accordingly, we Countries with Salons developed a hair care line containing ingredients capable of repairing such damaged hair and increasing the density within each strand of hair.

What is "milbon"?

"milbon" is a system hair care product for developing shiny, beautiful hair from the core.

) Figures are on a non-consolidated basis. See page 3 for the corresponding periods. Find Your Beauty **MILBON** 